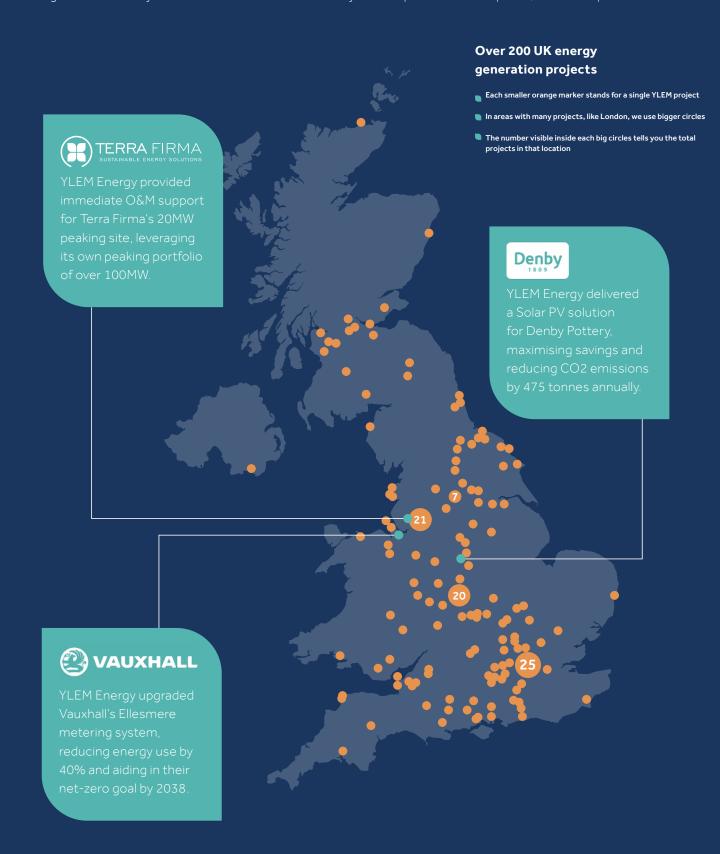

## **Our Experience**

Marlin Industries, the cable industry's leading manufacturing and logistics company, which is committed to sustainable and cost-effective strategies, appointed YLEM Energy to install on-site solar PV energy systems at the company's Wrexham and Hawick sites.

Reducing carbon emissions is a key part of Marlin Industries' sustainability targets, and the company values are based on principles of reduce, reuse, and recycle.

The solution developed, installed, and managed by YLEM Energy at the Wrexham site will deliver savings of approximately £1.5 million per year over the contract life term and reduce Marlin's carbon emissions by 62 tonnes of CO<sub>2</sub> per year.

John Droog — Chief Executive

Denby Pottery, a world-renowned pottery manufacturer best known for its stoneware products, appointed YLEM Energy to maximise energy efficiency, reduce running costs, and to further improve sustainability at the main factory in Derbyshire.

Handling everything from design to ecological survey requirements, planning applications and installation, YLEM Energy delivered a new solar PV solution that will maximise savings and help to deliver Denby's sustainability agenda.

The solution is set to help Denby Pottery reduce CO<sub>2</sub> emissions by 475 tonnes pa and will save the business millions in energy costs in the years ahead.

"Partnering with YLEM Energy to implement a solar PV solution will enable further significant carbon reductions to be made and reduce the business' reliance on sourcing power from the National Grid, delivering stable pricing and significant cost reductions."

Dean Barlow — Operations Director

YLEM Energy was appointed by Vauxhall, one of the leading vehicle manufacturers in the United Kingdom, to upgrade the outdated automatic metering and monitoring system at their Ellesmere Port site.

Having worked closely with Vauxhall to develop the most appropriate solution for the needs of the site, YLEM Energy can monitor energy usage to provide reports and analysis with data at 5-minute intervals, which is used to identify areas where inefficiencies are occurring.

The solution delivered by YLEM Energy has helped Vauxhall to reduce energy consumption by 40% and is playing a significant role in the business' drive to achieve net zero emissions by 2038.

"The YLEM Energy portal provides us with a wider overview and understanding of how we use our energy, we are able to identify patterns that allow us to have more control over our energy usage, it provides us with the relevant information that we need to make positive changes in how we reduce our energy consumption and carbon footprint."