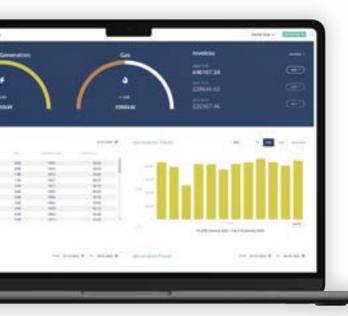

# Delivering intelligent energy management systems for over 20 years.

YLEM Energy Optimise allows you to control, monitor and reduce your energy usage in real-time from anywhere in the UK through our innovative, easy-to-use, live system graphics, dashboards and reports. YLEM Energy Optimise gives you complete visibility and control.

## Control, monitor, and reduce your energy consumption

Through a combination of effective on-site HVAC control, constant data gathering, analytics and customised outputs, we have the complete view and the ability to deliver real savings – all without the need for any up-front capital investment.